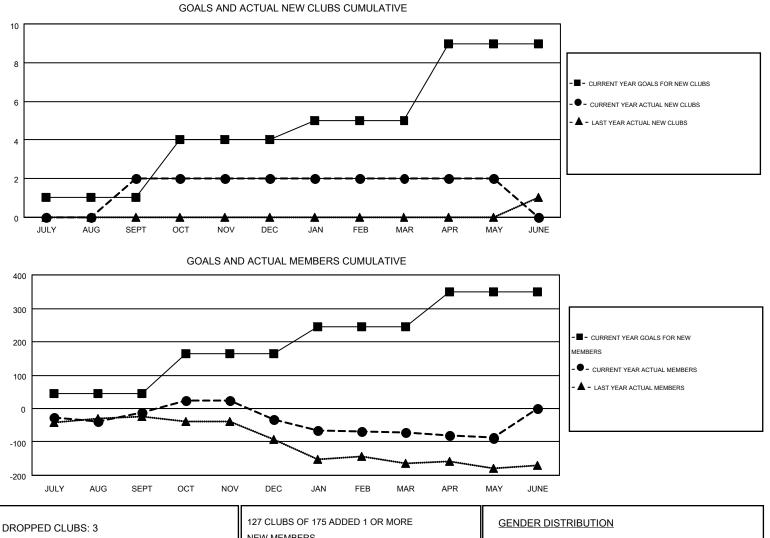

## GMT: HAL GRIFFIN

| GΝ   | лт | CA   | 1 |
|------|----|------|---|
| <br> |    | 0, 1 |   |

| Clubs                 |                  |           |                  | Members               |               |                    |                                        |                    |                  |
|-----------------------|------------------|-----------|------------------|-----------------------|---------------|--------------------|----------------------------------------|--------------------|------------------|
| RESULTS FOR 2014-2015 |                  |           |                  | RESULTS FOR 2014-2015 |               |                    |                                        |                    |                  |
| QUARTER               | NEW CLUB<br>GOAL | NEW CLUBS | DROPPED<br>CLUBS | NET<br>GAIN/LOSS      | QUARTER       | NEW MEMBER<br>GOAL | CHARTER AND<br>NEW<br>MEMBERS<br>ADDED | DROPPED<br>MEMBERS | NET<br>GAIN/LOSS |
| JULY/AUG/SEPT         | 1                | 2         | 1                | 1                     | JULY/AUG/SEPT | 46                 | 167                                    | 178                | -11              |
| OCT/NOV/DEC           | 3                | 0         | 2                | -2                    | OCT/NOV/DEC   | 118                | 122                                    | 143                | -21              |
| JAN/FEB/MAR           | 1                | 0         | 0                | 0                     | JAN/FEB/MAR   | 82                 | 124                                    | 163                | -39              |
| APR/MAY/JUNE          | 4                | 0         | 0                | 0                     | APR/MAY/JUNE  | 103                | 75                                     | 92                 | -17              |

| DROPPED CLUBS: 3 |     | 127 CLUBS OF 175 ADDED 1 OR MORE | GENDER DISTRIBUTION  |                |     |
|------------------|-----|----------------------------------|----------------------|----------------|-----|
|                  |     | NEW MEMBERS                      | MALE                 | 3,117 (70.70%) |     |
|                  |     |                                  | FEMALE               | 1,292 (29.30%) |     |
| DROPPED MEMBERS  |     |                                  |                      |                |     |
| DECEASED         | 52  | CLICK HERE FOR HEALTH            |                      |                |     |
| CLUB CANCELLED   | 32  | ASSESSMENT DATA                  | FAMILY UNIT MEMBERS  |                | 640 |
| OTHER            | 492 |                                  | HEAD OF HOUSEHOLD    |                | 311 |
| TOTAL            | 576 |                                  | NON-HEAD OF HOUSEHOL | D              | 329 |
|                  |     |                                  |                      |                |     |